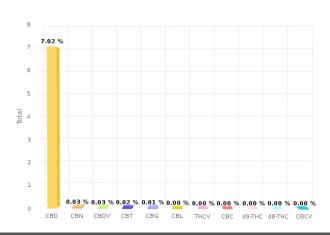

## **CERTIFICATE OF ANALYSIS**

| CANNABINOIDS ANALYSIS |                   |        |
|-----------------------|-------------------|--------|
| CBD                   | 7.02 % <b>CBN</b> | 0.03 % |
| CBDV                  | 0.03 % <b>CBT</b> | 0.02 % |
| CBG                   | 0.01 % <b>CBL</b> | < LOQ  |
| THCV                  | < LOQ CBC         | < LOQ  |
| d9-THC                | < LOQ d8-THC      | < LOQ  |
| CBCV                  | < LOQ             |        |

| TOTAL CANNABINOIDS |                  |        |  |
|--------------------|------------------|--------|--|
| d9-THC + THCA      | < LOQ CBD + CBDA | 7.02 % |  |
| Cannabinoids       | 7.11 %           |        |  |